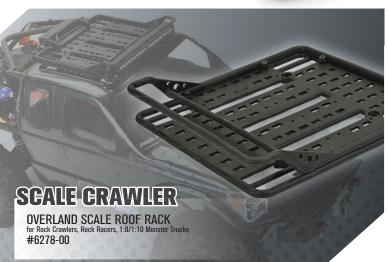

1:8 MONSTER TRUCK

NEW PRODUCT RELEASES

facebook.com/prolineracing

twitter.com/prolineracing

youtube.com/prolinevideo

instagram.com/prolineracing

prolineracing.com/blog

























Please note: All tires and wheels are sold in pairs, unless otherwise noted. All bodies are sold in crystal clear lexan and are painted for advertising purposes only. Slash®, Stampede® & Rustler® are registered trademarks of Traxxas® L.P.





CML Distribution +44 (0)1527 575349



**ALL TIRES & BODIES MADE IN THE USA** 

Saxon House, Saxon Business Park, Hanbury Road, Bromsgrove, Worcestershire B60 4AD tel: +44 (0)1527 575349 fax: +44 (0)1527 570536 www.cmldistribution.co.uk