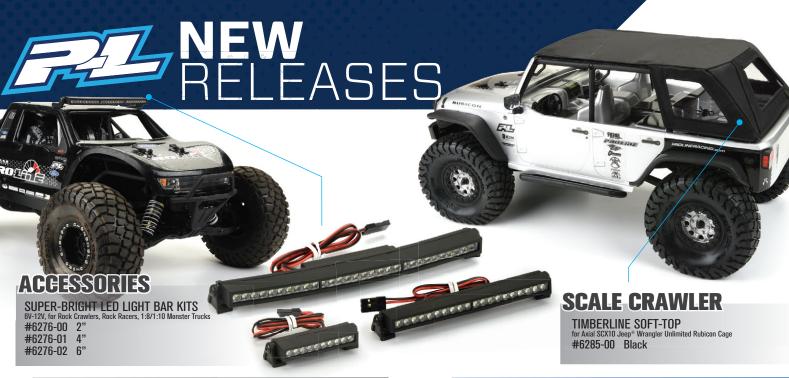

1:8 MONSTER TRUCK

NEW PRODUCT RELEASES

facebook.com/prolineracing

twitter.com/prolineracing

youtube.com/prolinevideo

instagram.com/prolineracing

prolineracing.com/blog

























Please note: All tires and wheels are sold in pairs, unless otherwise noted. All bodies are sold in crystal clear lexan and are painted for advertising purposes only. Slash®, Stampede® & Rustler® are registered trademarks of Traxxas® L.P.





CML Distribution +44 (0)1527 575349



**ALL TIRES & BODIES MADE IN THE USA** 

Saxon House, Saxon Business Park, Hanbury Road, Bromsgrove, Worcestershire B60 4AD tel: +44 (0)1527 575349 fax: +44 (0)1527 570536 www.cmldistribution.co.uk