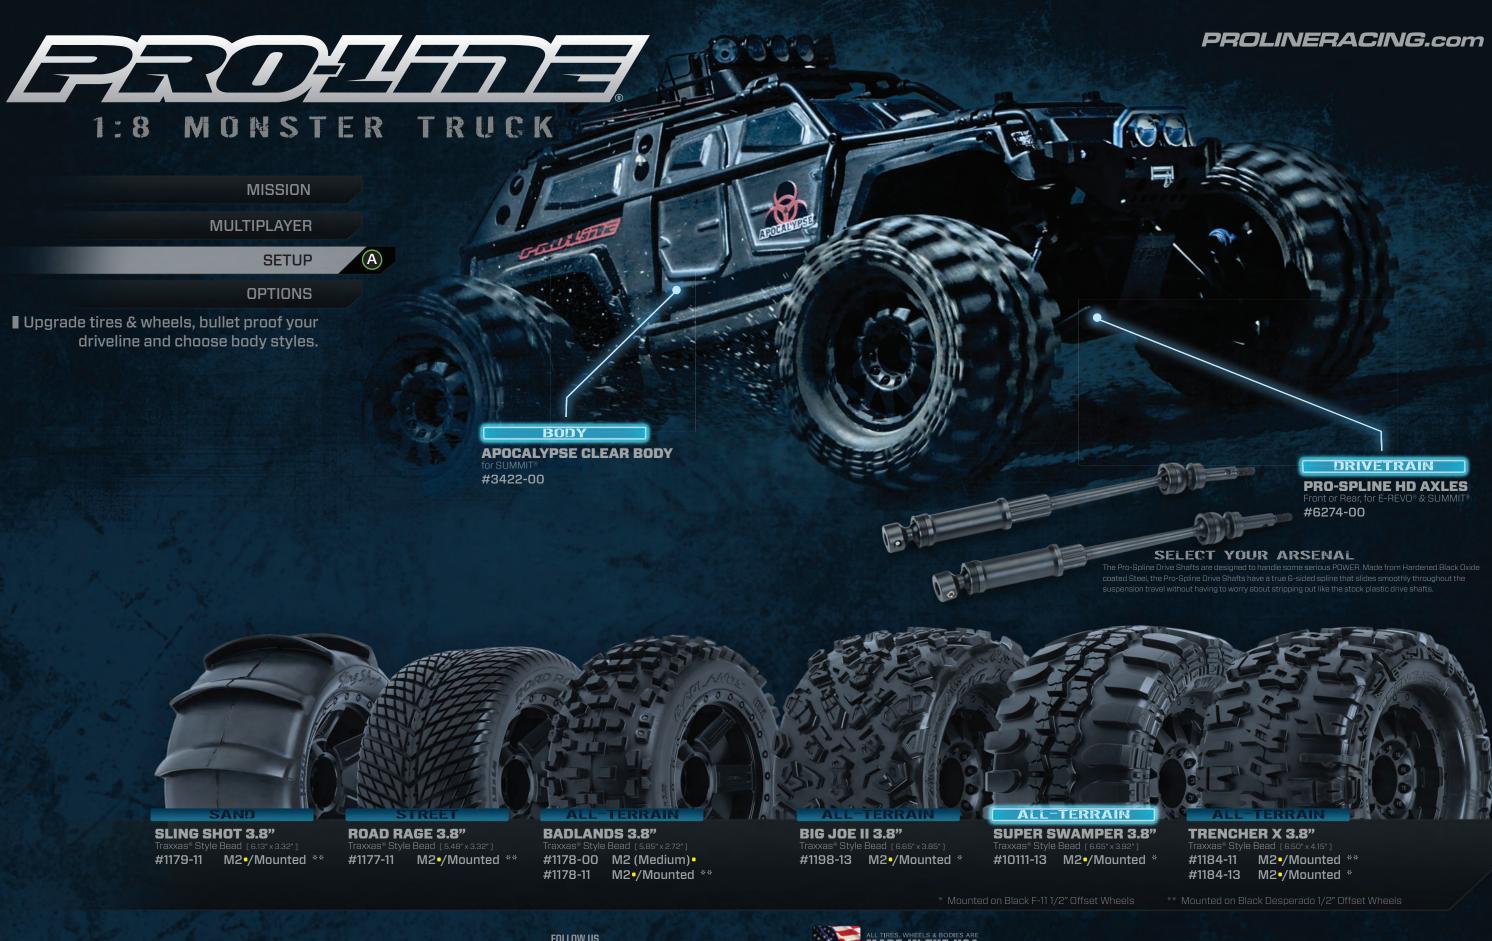

1:8 MONSTER TRUCK

NEW PRODUCT RELEASES

facebook.com/prolineracing

twitter.com/prolineracing

youtube.com/prolinevideo

instagram.com/prolineracing

prolineracing.com/blog

Please note: All tires and wheels are sold in pairs, unless otherwise noted. All bodies are sold in crystal clear lexan and are painted for advertising purposes only. Slash®, Stampede® & Rustler® are registered trademarks of Traxxas® L.P.