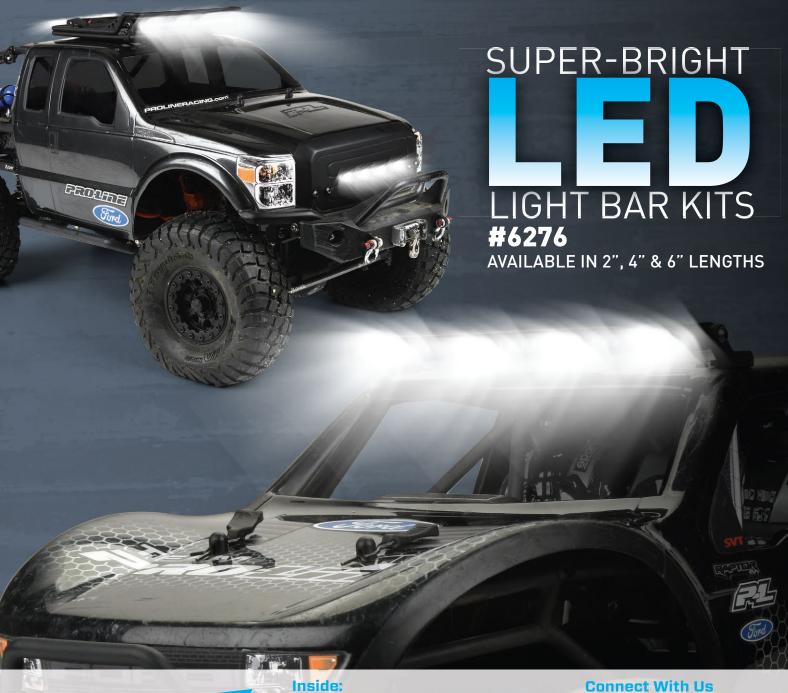

1:8 MONSTER TRUCK

NEW PRODUCT RELEASES

facebook.com/prolineracing

twitter.com/prolineracing

youtube.com/prolinevideo

instagram.com/prolineracing

prolineracing.com/blog

























Please note: All tires and wheels are sold in pairs, unless otherwise noted. All bodies are sold in crystal clear lexan and are painted for advertising purposes only. Slash®, Stampede® & Rustler® are registered trademarks of Traxxas® L.P.





CML Distribution +44 (0)1527 575349



**ALL TIRES & BODIES MADE IN THE USA** 

Saxon House, Saxon Business Park, Hanbury Road, Bromsgrove, Worcestershire B60 4AD tel: +44 (0)1527 575349 fax: +44 (0)1527 570536 www.cmldistribution.co.uk