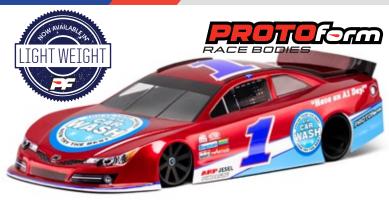

**G6-T** Light Weight

SUMMIT® and TRAXXAS® are registered trademarks of TRAXXAS L.P., used with permission

#1233-21 Clear body for oval